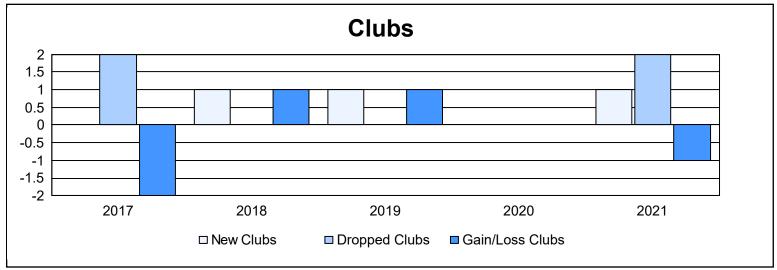

District T 3 As of June 2021 Cumulative

| Year      | New<br>Clubs | Dropped<br>Clubs | Gain/<br>Loss<br>Clubs | New<br>Members | Charter<br>Members | Reinstate<br>Members | Transfer<br>Members | Total<br>Member<br>Added | Total<br>Members<br>Dropped | Gain/<br>Loss<br>Members |
|-----------|--------------|------------------|------------------------|----------------|--------------------|----------------------|---------------------|--------------------------|-----------------------------|--------------------------|
| 2016-2017 | 0            | 2                | -2                     | 82             | 2                  | 0                    | 11                  | 95                       | 80                          | 15                       |
| 2017-2018 | 1            | 0                | 1                      | 67             | 30                 | 2                    | 3                   | 102                      | 69                          | 33                       |
| 2018-2019 | 1            | 0                | 1                      | 41             | 20                 | 3                    | 0                   | 64                       | 46                          | 18                       |
| 2019-2020 | 0            | 0                | 0                      | 46             | 0                  | 2                    | 3                   | 51                       | 110                         | -59                      |
| 2020-2021 | 1            | 2                | -1                     | 189            | 28                 | 2                    | 3                   | 222                      | 82                          | 140                      |
| Average   | 1            | 1                | 0                      | 85             | 16                 | 2                    | 4                   | 107                      | 77                          | 29                       |